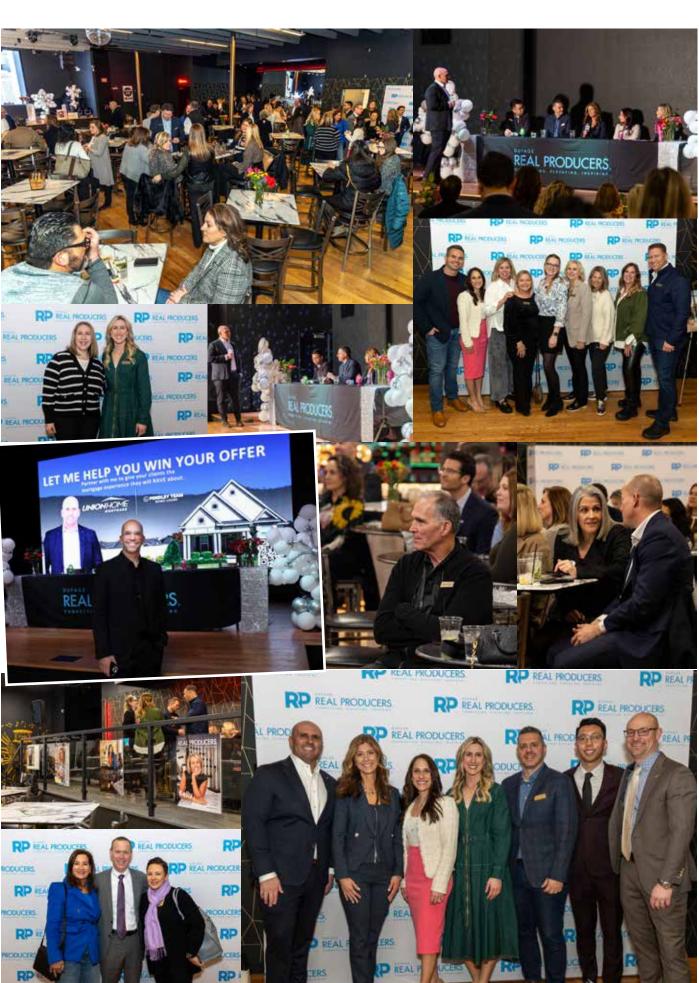

# **DuPage Real Producers WINTER EVENT**

Sponsored by Bill Pendley with Union Home Mortgage

#### Hosted by Modern Plate

PHOTOS BY KDE PHOTOGRAPHY AND **CRIS CUNNINGHAM PHOTOGRAPHY** 

We were thrilled to host this year's DuPage Real Producers panel and winter social at Modern Plate! In an outstanding exchange of ideas, Nick Nastos, Lori Johanneson, Jackie Angiello, Sabrina Glover, and Brandon Blankenship shared their expertise on real estate. Thank you J Maggio for moderating the morning.

A huge shout out to Bill Pendley with Union Home Mortgage for helping to make this all happen.

We are grateful to everyone who joined us, provided raffle prizes, and helped make it an unforgettable event. We look forward to seeing you again in the spring for the next event. Enjoy the photos!