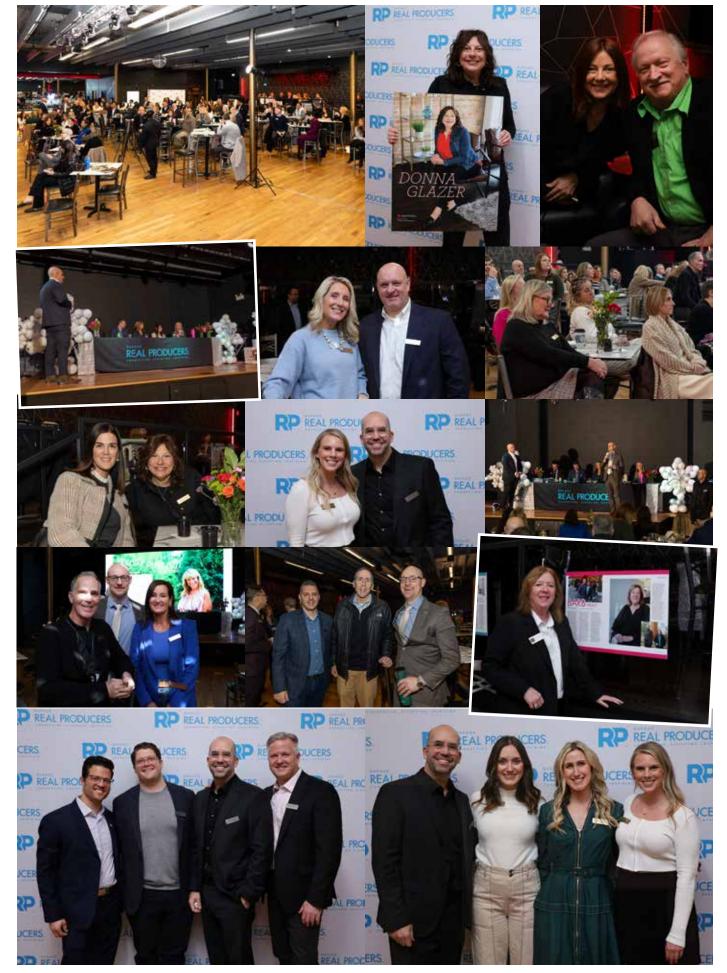

# **DuPage Real Producers WINTER EVENT**

Sponsored by Bill Pendley with Union Home Mortgage

#### Hosted by Modern Plate

PHOTOS BY KDE PHOTOGRAPHY AND **CRIS CUNNINGHAM PHOTOGRAPHY** 

We were thrilled to host this year's DuPage Real Producers panel and winter social at Modern Plate! In an outstanding exchange of ideas, Nick Nastos, Lori Johanneson, Jackie Angiello, Sabrina Glover, and Brandon Blankenship shared their expertise on real estate. Thank you J Maggio for moderating the morning.

A huge shout out to Bill Pendley with Union Home Mortgage for helping to make this all happen.

We are grateful to everyone who joined us, provided raffle prizes, and helped make it an unforgettable event. We look forward to seeing you again in the spring for the next event. Enjoy the photos!