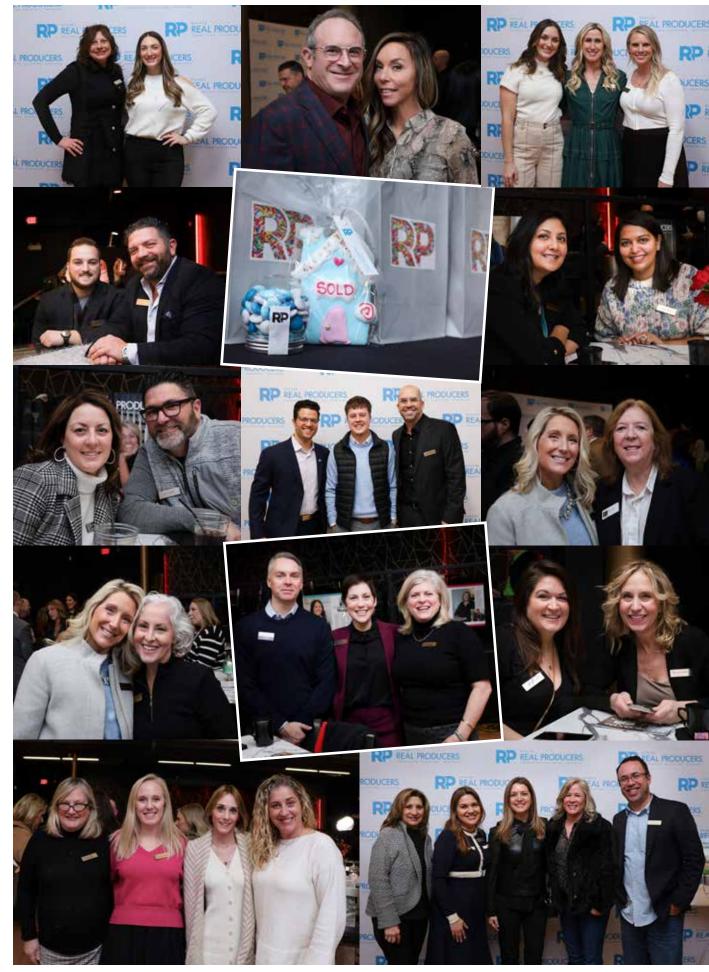

# **DuPage Real Producers WINTER EVENT**

Sponsored by Bill Pendley with Union Home Mortgage

#### Hosted by Modern Plate

PHOTOS BY KDE PHOTOGRAPHY AND **CRIS CUNNINGHAM PHOTOGRAPHY** 

We were thrilled to host this year's DuPage Real Producers panel and winter social at Modern Plate! In an outstanding exchange of ideas, Nick Nastos, Lori Johanneson, Jackie Angiello, Sabrina Glover, and Brandon Blankenship shared their expertise on real estate. Thank you J Maggio for moderating the morning.

A huge shout out to Bill Pendley with Union Home Mortgage for helping to make this all happen.

We are grateful to everyone who joined us, provided raffle prizes, and helped make it an unforgettable event. We look forward to seeing you again in the spring for the next event. Enjoy the photos!