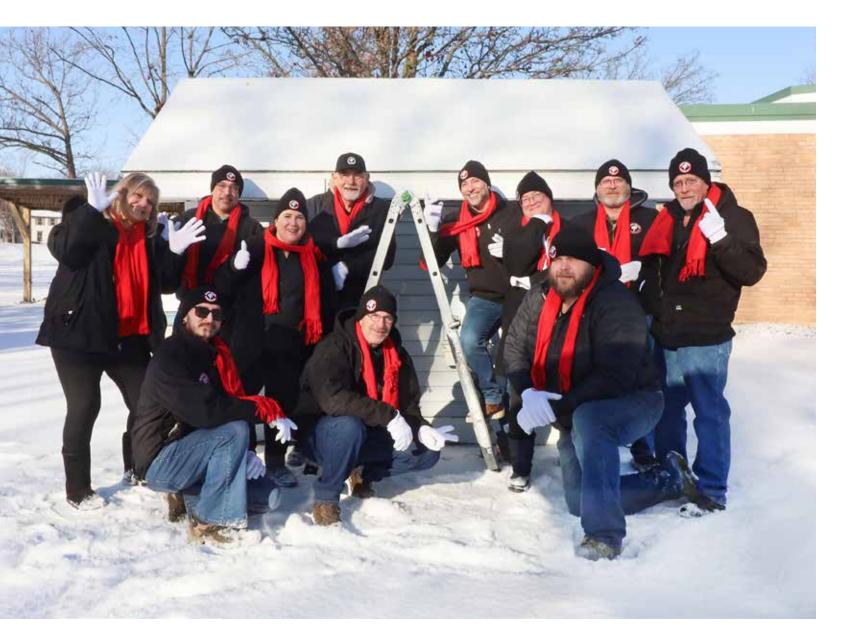

# **DuPage Real Producers WINTER EVENT**

Sponsored by Bill Pendley with Union Home Mortgage

#### Hosted by Modern Plate

PHOTOS BY KDE PHOTOGRAPHY AND **CRIS CUNNINGHAM PHOTOGRAPHY** 

We were thrilled to host this year's DuPage Real Producers panel and winter social at Modern Plate! In an outstanding exchange of ideas, Nick Nastos, Lori Johanneson, Jackie Angiello, Sabrina Glover, and Brandon Blankenship shared their expertise on real estate. Thank you J Maggio for moderating the morning.

A huge shout out to Bill Pendley with Union Home Mortgage for helping to make this all happen.

We are grateful to everyone who joined us, provided raffle prizes, and helped make it an unforgettable event. We look forward to seeing you again in the spring for the next event. Enjoy the photos!