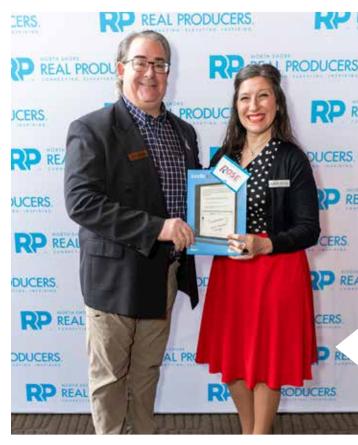

### WINTER EVENT RAFFLE WINNERS

#### Our Preferred Partners never fail to deliver great raffle prizes at all events! Check out the winners.

Bridget Fritz won an Oprah's favorite things bundle that included Beats Studio Pro, Barefoot Dreams cozy socks, and Oprah's favorite tote bag from Martin Lorenzen with NRL Mortgage.