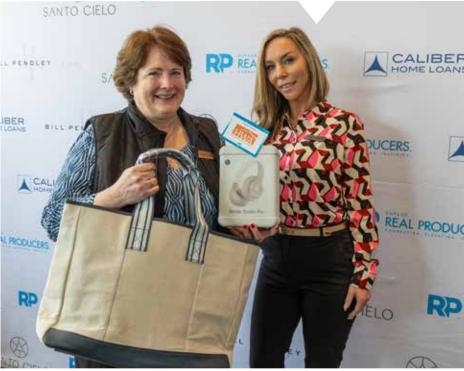

## WINTER EVENT **RAFFLE WINNERS**

Our Preferred Partners never fail to deliver great raffle prizes at all events! Check out the winners.

Marianne Kearney won an Oprah's favorites things bundle that included Beats Studio Pro, Barefoot Dreams socks, and Oprah's favorite tote from Tia Duderstadt with HWA.