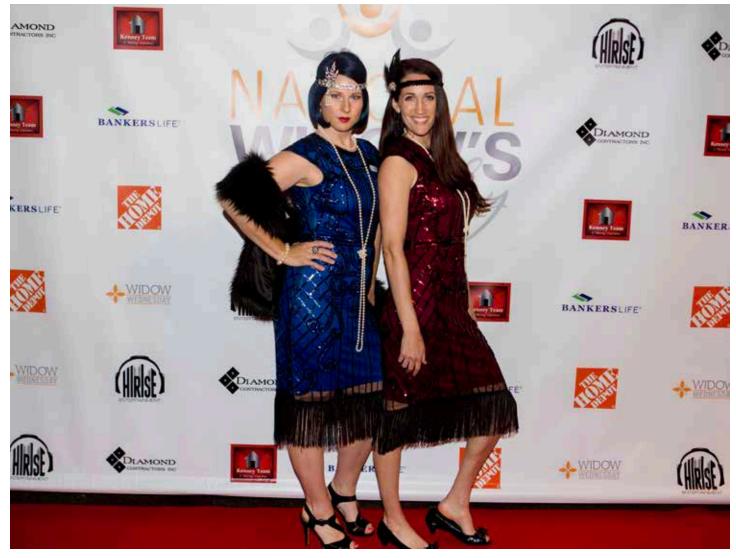

# Cynthia & Jimmy CHOUTEAU

making a difference

"Throughout the years, besides help-

"One of our favorite things to do for our widows is an event on May 3rd every year for National Widows Day. It was 10 years ago that we started the first NWD held at the historic Longview Mansion. Since then, we have done something on the National Widows Day whether it's a service day project or our banquets that have a different theme every year. We want to encourage our Widows and give