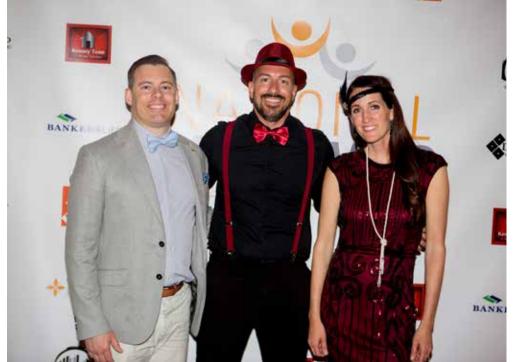

# Cynthia & Jimmy CHOUTEAU

making a difference

# Inaugurating a Tradition - The Journey of Widow Wednesday

Jimmy Chouteau stumbled upon something unexpected in his insurance and financial planning career—a growing number of widowed clients in need of more than just financial advice. Carrying a toolbox in his trunk, he began fixing things around their homes during appointments. What started with a few clients quickly grew to dozens, revealing a need beyond what could be addressed in one visit. So, Jimmy decided to dedicate Wednesdays to helping widows, with his wife Cynthia and their three kids joining in to offer companionship and support. With this, Widow Wednesday was born.

As demand grew and the endeavor expanded, Jimmy and Cynthia answered a calling and signaling them towards a more dedicated commitment. A decision to reserve Wednesdays exclusively for serving widows emerged, proving their commitment to nurture a community of care and support.