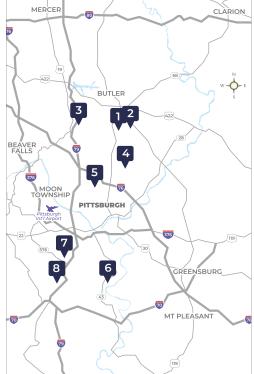

#### **BUTLER COUNTY** 1. WINTERWOOD

Single-Family Homes 117 Winterwood Drive Butler, PA 16001

2. HIGHFIELD TRAILS | Coming Soon! Single-Family Ranch Homes Jerome Drive, Butler, PA

3. SENECA HILLS | Coming Soon! Metcalf Road, Harmony, PA

#### 4. HIDDEN SPRINGS

Single-Family Homes 100 Hidden Springs Drive Connoquenessing Brough, PA 16053

#### **ALLEGHENY COUNTY**

5. McCANDLESS SQUARE Coming Soon! Townhomes Hopkins Street, Wexford, PA

6. MILLSTONE | Coming Soon! Single-Family Homes 1850 Gill Hall Rd., Jefferson Hills, PA

7. **NEWBURY** | Coming Soon! Single-Family Homes, Townhomes & Villas Saturday Way, Bridgeville PA 15342

#### WASHINGTON COUNTY 8. EDWARD M. RYAN ESTATES

Coming Soon! Townhomes Hanover Lane, Washington PA