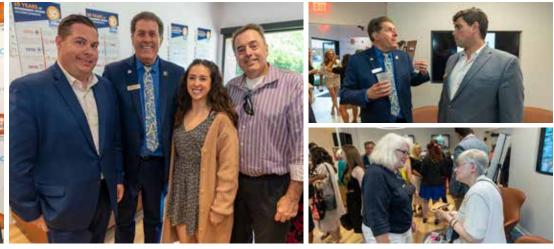

# **SPRING EVENT**

#### North Shore Real Producers Spring Event Sponsored by Dunsing Inspections and Floss Law

Hosted by the North Shore-Barrington Association of REALTORS®

Photos by Joe Castello and Elliot Powell

The North Shore Real Producers community enjoyed a spring afternoon as we linked arms with the North Shore-Barrington Association of REALTORS<sup>®</sup> (NSBAR) for the NSRP spring event!

A huge shout out to Dunsing Inspections and Floss Law for helping to make this all happen.

We are grateful to everyone who joined us, provided raffle prizes, and helped make it a fantastic event. We look forward to seeing you again this fall for the next event. Enjoy the photos!

# SPRING RAFFLE WINNERS

...

WE ARE EXTREMELY **GRATEFUL TO OUR** PREFERRED PARTNERS WHO **NEVER DISAPPOINT WITH GREAT RAFFLE PRIZES AT ALL** THE EVENTS! CHECK OUT THE WINNERS FROM OUR SPRING EVENT AT NSBAR.