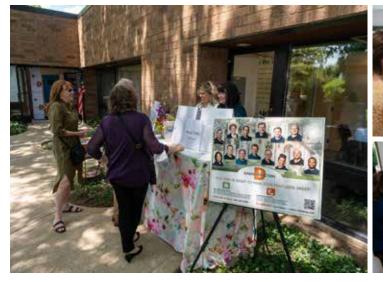

# **SPRING EVENT**

#### North Shore Real Producers Spring Event Sponsored by Dunsing Inspections and Floss Law

Hosted by the North Shore-Barrington Association of REALTORS®

Photos by Joe Castello and Elliot Powell

The North Shore Real Producers community enjoyed a spring afternoon as we linked arms with the North Shore-Barrington Association of REALTORS<sup>®</sup> (NSBAR) for the NSRP spring event!

A huge shout out to Dunsing Inspections and Floss Law for helping to make this all happen.

We are grateful to everyone who joined us, provided raffle prizes, and helped make it a fantastic event. We look forward to seeing you again this fall for the next event. Enjoy the photos!