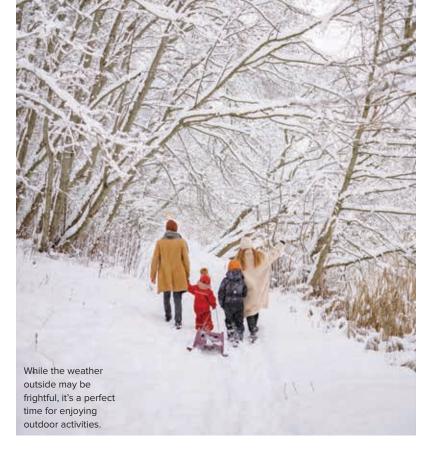

### Get Outside/Stay Active

While the weather outside may be frightful, it's a perfect time for enjoying outdoor activities such as taking a brisk walk or hike, skiing or even building a snowman, depending on where you live. With daytime hours shorter during the winter, it's crucial to take advantage of what little light is available to keep circadian rhythms in check, as they react to the natural cycles of daylight and darkness (sleep/wake) and help regulate your internal clock.