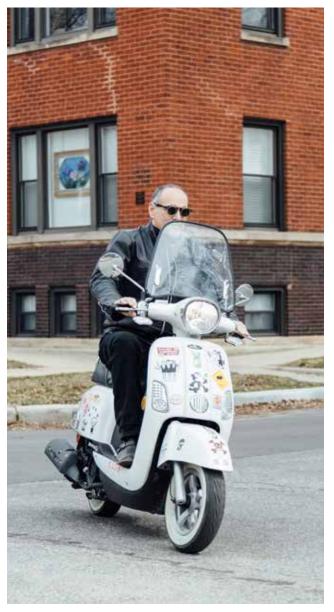

# RORY FIEDLER

▶ rising star

By Chris Menezes Photos by Rachel Aka

"Home" has been at the forefront of Rory Fiedler's mind for quite some time. Ever since the city seized his home as a kid through eminent domain, forcing his family out of Old Town, Rory has been concerned with homes and with helping those who don't have one.

You can often find Rory rolling up to a closing on his Vespa, excited to hand over the keys to a first-time homebuyer. He dedicates most of his time to finding homes for first-time homebuyers, and he never misses a closing. "It's one of the biggest days of their lives," he says. On closing day, Rory shares his Italian heritage tradition of wishing new homeowners good fortune by presenting his clients with a loaf of bread (so they never go hungry) and a shaker of salt (that they may always have spice in life).