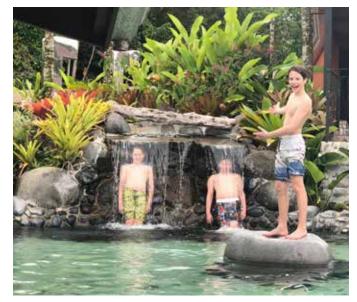

Photo submitted: Jenny kayaking in Alaska.

Photo submitted: Jenny's three sons having fun during vacation in Costa Rica. www.realproducersmag.com • 21