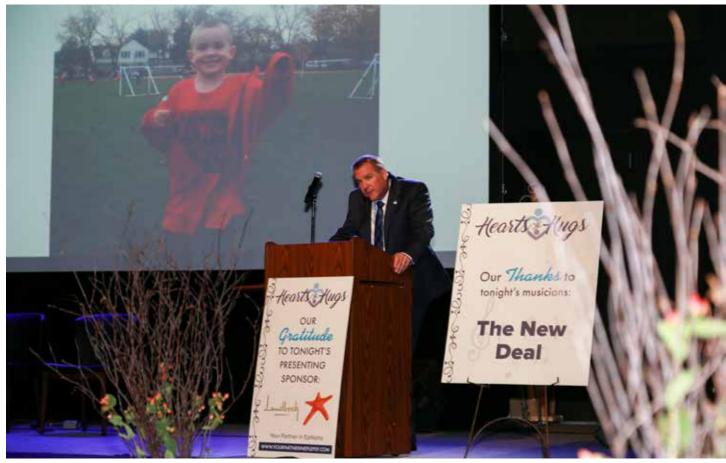

Mike speaking at Danny Did's annual gala.

And so, with Mariann, I founded the Danny Did Foundation (DDF) in 2010. The name comes from the last line of Danny's obituary: **Please go and enjoy your life. Danny Did.** Our mission is to prevent deaths caused by seizures, and we accomplish this by advancing awareness of both epilepsy and SUDEP, and by helping to improve the communication model between medical professionals and families impacted by seizures.