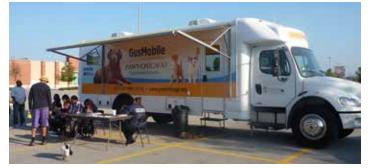

# **Pets Are Worth Saving**

By Sarah McDonald

PAWS Chicago (Pets Are Worth Saving), a national model in no-kill animal sheltering, is committed to bringing an end to the killing of homeless cats and dogs. As Chicagoland's largest no-kill shelter (and also one of the largest in the nation), PAWS has helped to reduce the number of homeless pets killed in the city by more than 84 percent since its founding in 1997. Each year, PAWS Chicago finds homes for over 5,300 dogs and cats through its Lincoln Park and Highland Park adoption centers, and performs over 16,000 subsidized spay/neuter surgeries for underserved communities through its Lurie Clinic and GusMobile Spay/Neuter Van. These numbers are encouraging, but there is still work to do: Approximately 6,000 pets were killed in Chicago shelters in 2017.

PAWS Chicago Lurie Spay-Neuter Clinic

Dog post surgery at PAWS Chicago Medical Center

GusMobile spay neuter van in Englewood 36 • June 2018

Dog Town volunteer Randy Egge

Development Board members volunteering