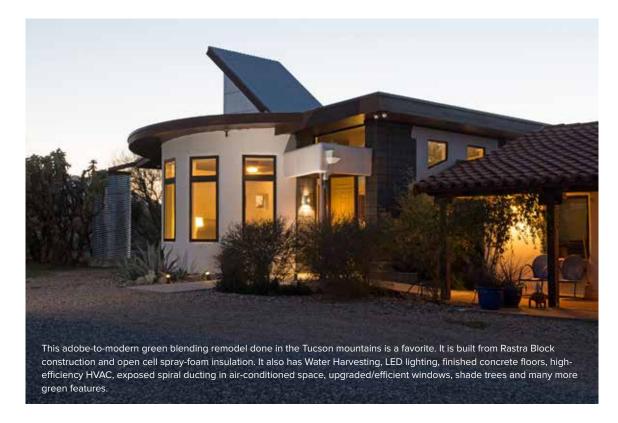

water, recharge our aquifers, and restore the Sonoran Desert.

This is a 15 years old home with a frame-stucco building. It has argon gas-filled, dual-window panes, shade trees, ceiling fans, and 2x6 walls with added insulation in walls and roof. It is angled to take advantage of passive solar heating. Built by Hayes Construction