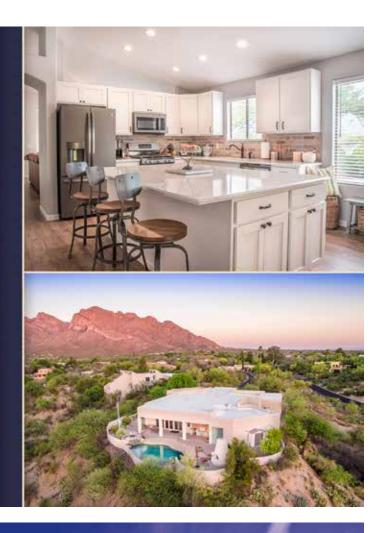

water, recharge our aquifers, and restore the Sonoran Desert.

This is a 15 years old home with a frame-stucco building. It has argon gas-filled, dual-window panes, shade trees, ceiling fans, and 2x6 walls with added insulation in walls and roof. It is angled to take advantage of passive solar heating. Built by Hayes Construction