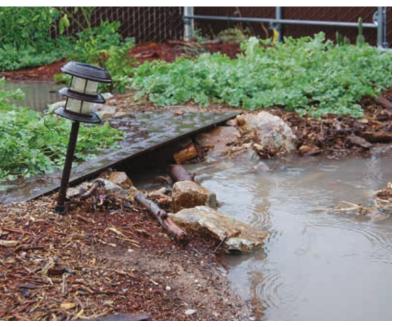

Valuable real estate education that differentiates your market

Creating passive water harvesting features, such as basins and berms, enables rain water to sink into the local water table and supports native vegetation year-round.