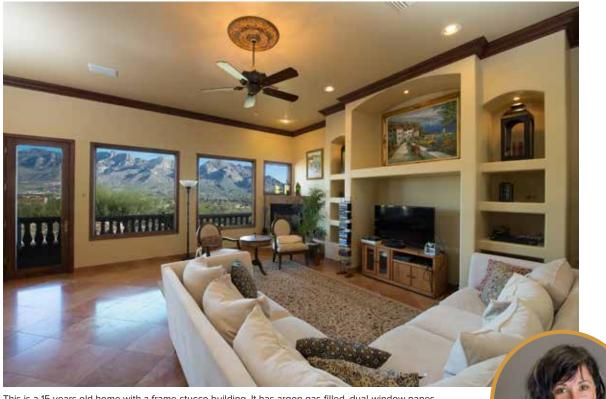

water, recharge our aquifers, and restore the Sonoran Desert.

This is a 15 years old home with a frame-stucco building. It has argon gas-filled, dual-window panes, shade trees, ceiling fans, and 2x6 walls with added insulation in walls and roof. It is angled to take advantage of passive solar heating. Built by Hayes Construction