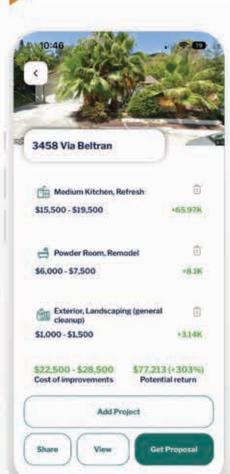

# INTRODUCING... CURBIO MOBILE APP

Curbio is the nation's leading pay-at-closing home improvement solution for home sellers that want to sell fast and for the most money. Curbio provides a white-glove service enabling sellers to upgrade their home now and pay when it sells.

# At Curbio, we are laser-focused on setting new standards in home improvement

- Build instant, free pre-sale home improvement estimates
- Get real-time insights on which pre-sale updates yield the highest ROI
- Price out inspection report repairs within 24 hours
- Send all updates to Curbio to execute with \$0 due until closing

# **Build Instant Home Improvement Estimates**

# **Build Estimate**

# Inspection Report Tool

This free tool will provide an accurate estimate within 24 hours for pre-sale and under contract inspection report repairs. Use the estimate for negotiation or execute the repairs directly with Curbio with 100% of the cost deferred until closing.

\*Inspection reports in Curbio markets are processed free of charge.

- Complete Inspection Upload Inspection Report Get Pricing on Repairs
- Selection Inspection Items
- Share Pricing Estimate